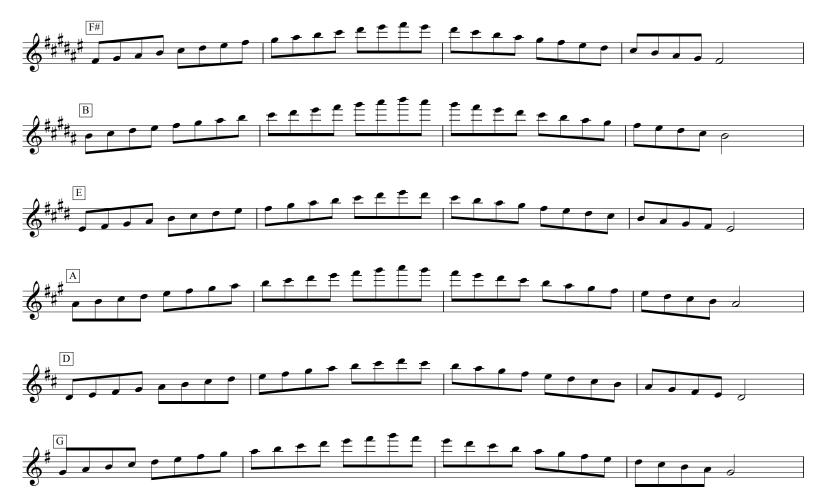

## Natural Minor Scales Flute (Range: C4-C7)

Final (Range: C4-C7)

BB

BB

Ab

Ab

CH

 $\begin{tabular}{ll} \textbf{Copyright} @ 2004 \ by \ Mark \ Feezell. \ All \ Rights \ Reserved. \ Visit \ www.drfeezell.com \ for \ more \ range-specific \ scale \ sheets. \ & 3 \end{tabular}$ 