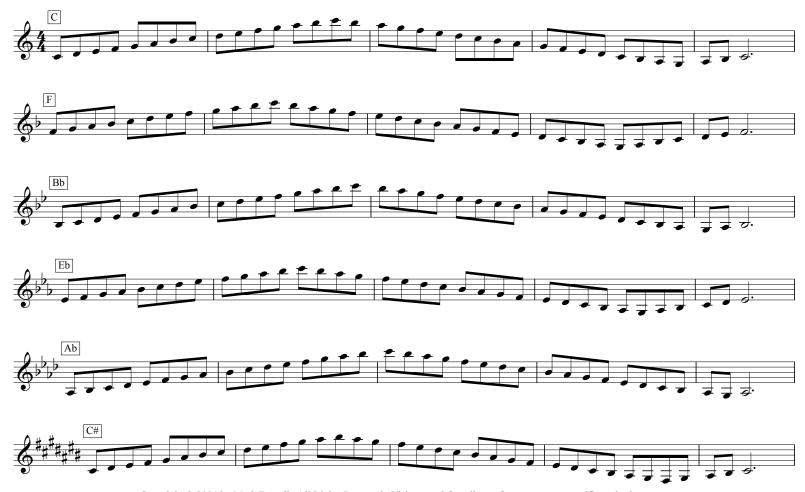

## Major Scales Baritone Treble Clef (F#3-C6)

 $Copyright @\ 2004\ by\ Mark\ Feezell.\ All\ Rights\ Reserved.\ Visit\ www. drfeezell. com\ for\ more\ range-specific\ scale\ sheets.$ 

Copyright © 2004 by Mark Feezell. All Rights Reserved. Visit www.drfeezell.com for more range-specific scale sheets.