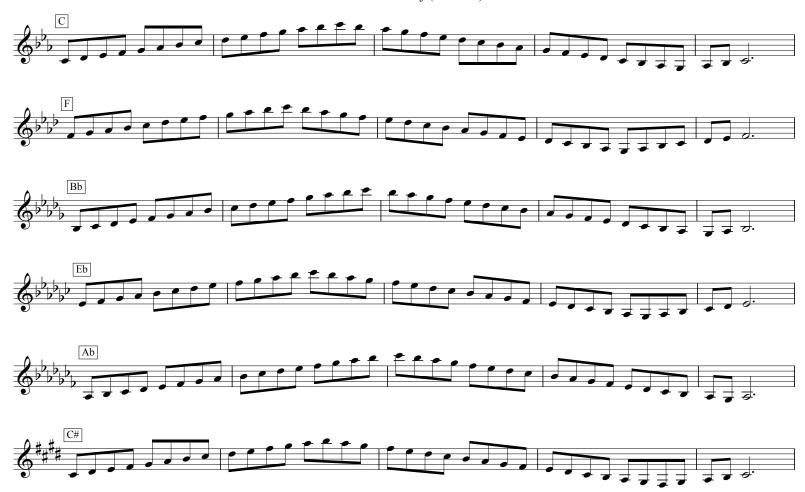

## Natural Minor Scales Baritone Treble Clef (F#3-C6)

 $Copyright @\ 2004\ by\ Mark\ Feezell.\ All\ Rights\ Reserved.\ Visit\ www. drfeezell.com\ for\ more\ range-specific\ scale\ sheets.$ 

Copyright © 2004 by Mark Feezell. All Rights Reserved. Visit www.drfeezell.com for more range-specific scale sheets.