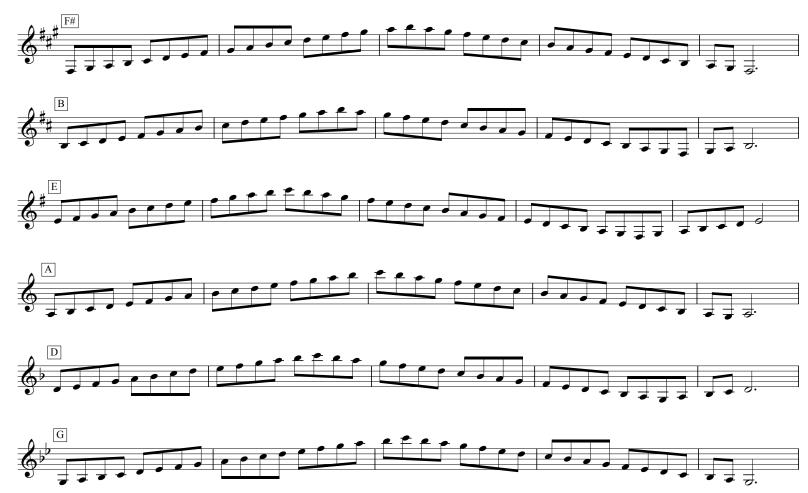

## Natural Minor Scales Baritone Treble Clef (F#3-C6)

 $Copyright @\ 2004\ by\ Mark\ Feezell.\ All\ Rights\ Reserved.\ Visit\ www. drfeezell.com\ for\ more\ range-specific\ scale\ sheets.$ 

Copyright © 2004 by Mark Feezell. All Rights Reserved. Visit www.drfeezell.com for more range-specific scale sheets.