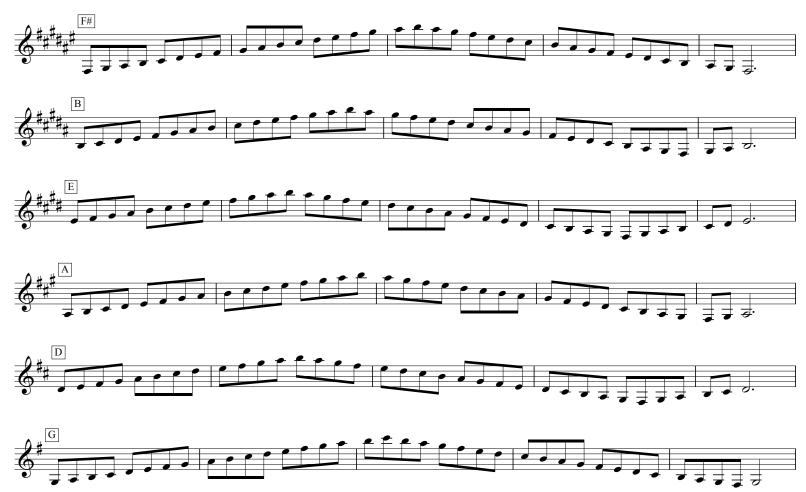

## Major Scales Baritone Treble Clef (F#3-C6)

 $Copyright @\ 2004\ by\ Mark\ Feezell.\ All\ Rights\ Reserved.\ Visit\ www. drfeezell. com\ for\ more\ range-specific\ scale\ sheets.$ 

Copyright © 2004 by Mark Feezell. All Rights Reserved. Visit www.drfeezell.com for more range-specific scale sheets.