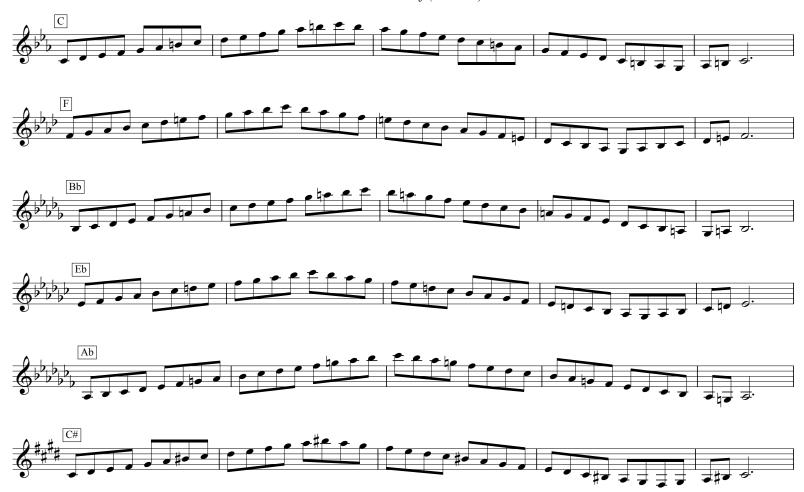

## Major Scales Baritone Treble Clef (F#3-C6)

 $Copyright @\ 2004\ by\ Mark\ Feezell.\ All\ Rights\ Reserved.\ Visit\ www. drfeezell. com\ for\ more\ range-specific\ scale\ sheets.$ 

Copyright © 2004 by Mark Feezell. All Rights Reserved. Visit www.drfeezell.com for more range-specific scale sheets.