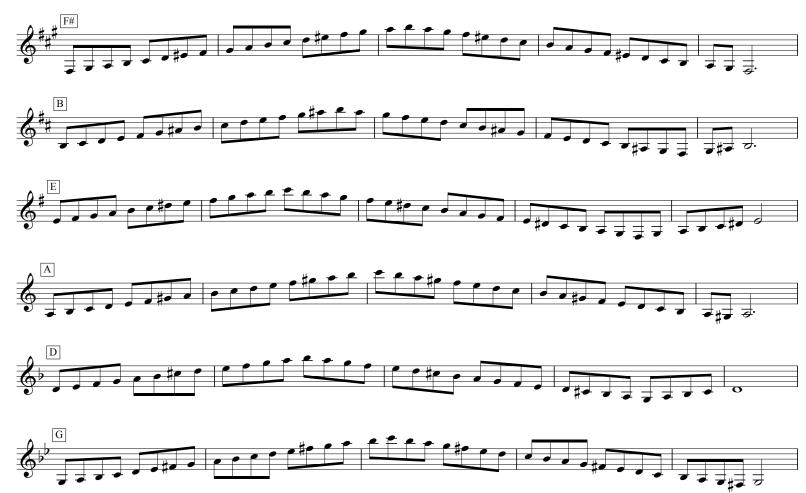

## Major Scales Baritone Treble Clef (F#3-C6)

 $Copyright @\ 2004\ by\ Mark\ Feezell.\ All\ Rights\ Reserved.\ Visit\ www. drfeezell. com\ for\ more\ range-specific\ scale\ sheets.$ 

Copyright © 2004 by Mark Feezell. All Rights Reserved. Visit www.drfeezell.com for more range-specific scale sheets.