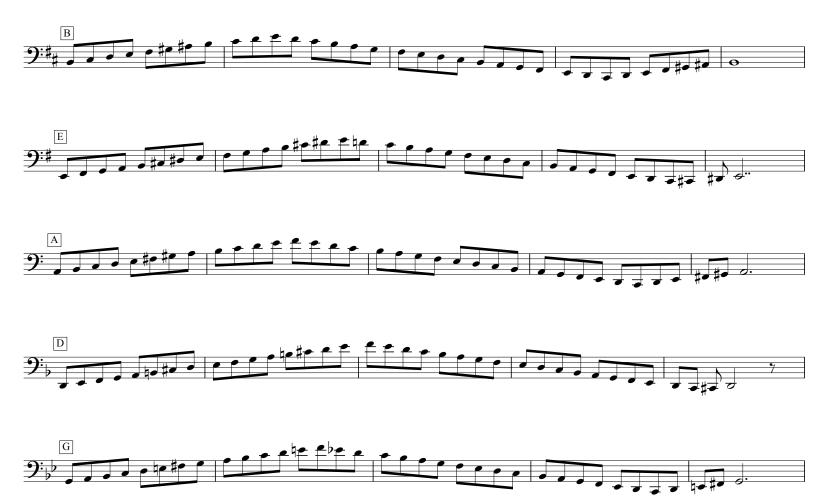

## Harmonic Minor Scales Bass Trombone (B1-Bb4)

 $\begin{tabular}{ll} \textbf{Copyright @ 2004 by Mark Feezell. All Rights Reserved.} & \textbf{Visit www.drfeezell.com for more range-specific scale sheets.} \\ & 45 \end{tabular}$ 