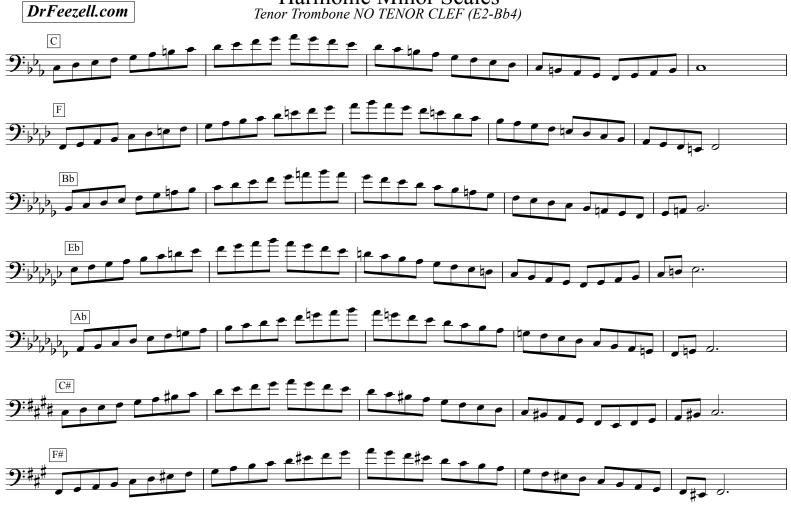

### Harmonic Minor Scales Tenor Trombone NO TENOR CLEF (F2-Bb4)

DrFeezell.com

 $Copyright @\ 2004\ by\ Mark\ Feezell.\ All\ Rights\ Reserved.\ Visit\ www.drfeezell.com\ for\ more\ range-specific\ scale\ sheets.$ 