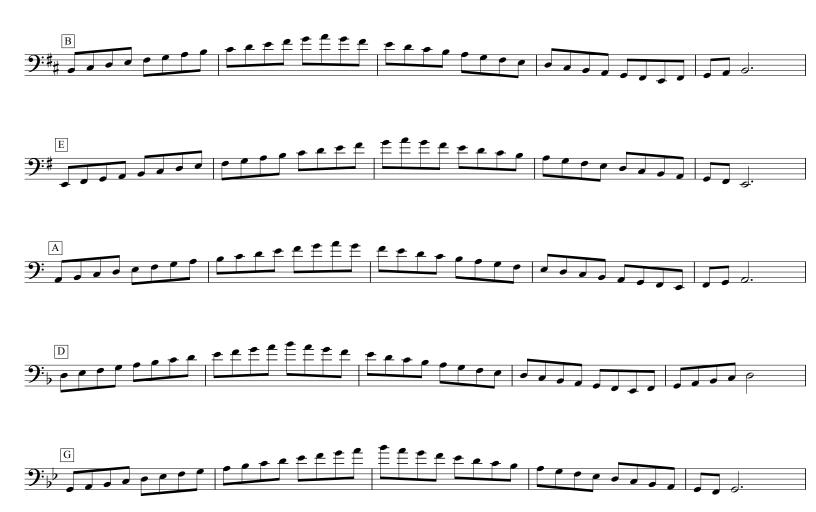

## Natural Minor Scales Bass Trombone (B1-Bb4) DrFeezell.com

 $\begin{tabular}{ll} \textbf{Copyright @ 2004 by Mark Feezell. All Rights Reserved.} & \textbf{Visit www.drfeezell.com for more range-specific scale sheets.} \\ 43 \end{tabular}$ 