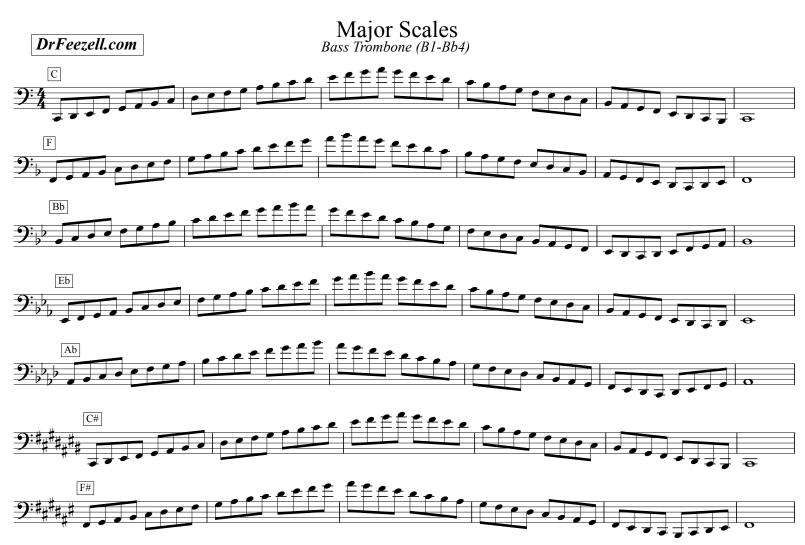

### Natural Minor Scales DrFeezell.com Bass Trombone (C2-F4)

 $\begin{tabular}{ll} \textbf{Copyright @ 2004 by Mark Feezell. All Rights Reserved.} & \textbf{Visit www.drfeezell.com for more range-specific scale sheets.} \\ & 35 \end{tabular}$ 