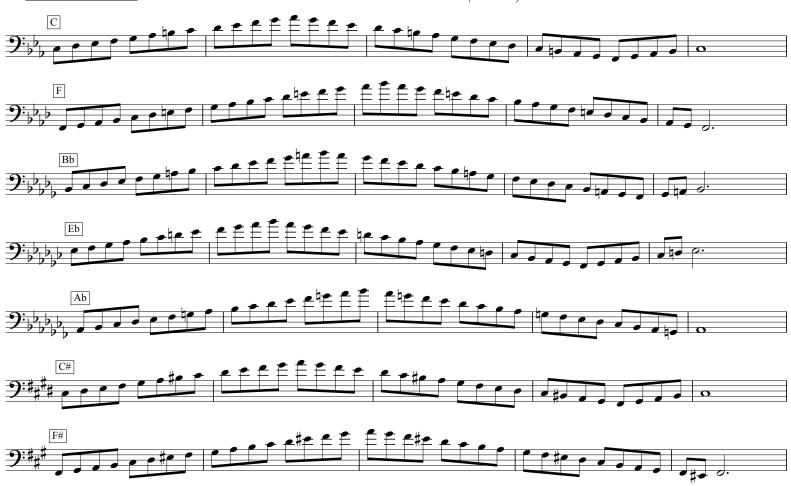

### Natural Minor Scales *Tenor Trombone (E2-F5)*

DrFeezell.com

 $Copyright @\ 2004\ by\ Mark\ Feezell.\ All\ Rights\ Reserved.\ Visit\ www.drfeezell.com\ for\ more\ range-specific\ scale\ sheets.$ 

Copyright © 2004 by Mark Feezell. All Rights Reserved. Visit www.drfeezell.com for more range-specific scale sheets.