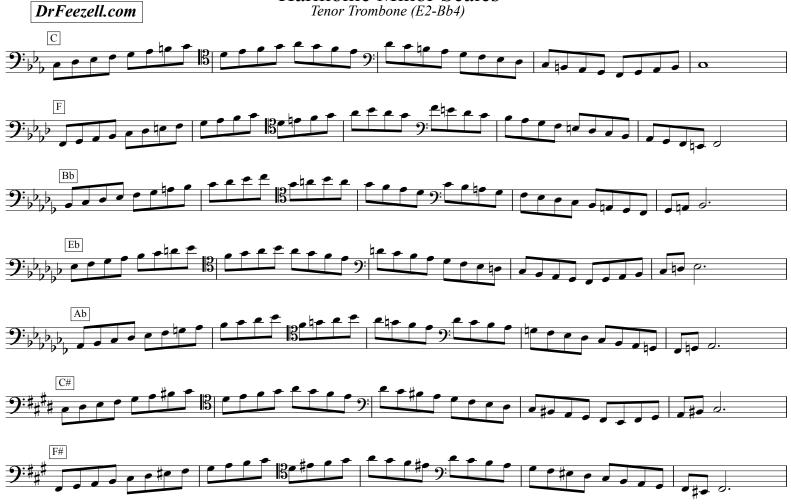

### Natural Minor Scales *Tenor Trombone (E2-F5)*

DrFeezell.com

 $Copyright @\ 2004\ by\ Mark\ Feezell.\ All\ Rights\ Reserved.\ Visit\ www.drfeezell.com\ for\ more\ range-specific\ scale\ sheets.$ 

Copyright © 2004 by Mark Feezell. All Rights Reserved. Visit www.drfeezell.com for more range-specific scale sheets.