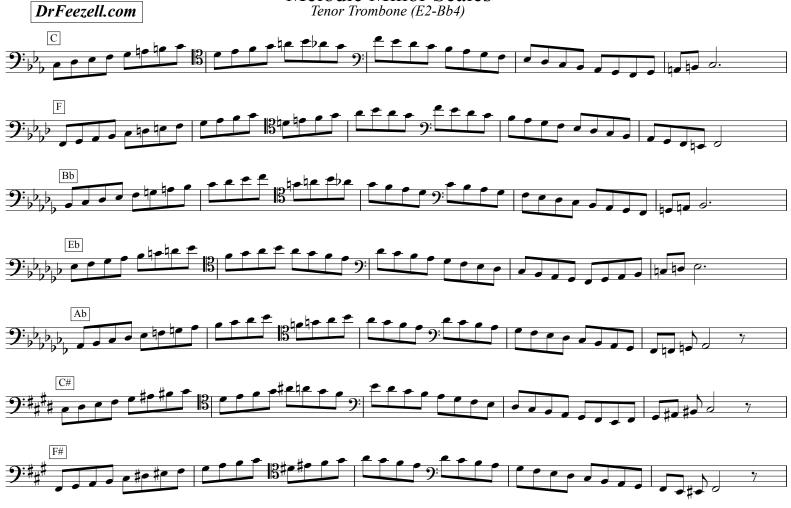

### Harmonic Minor Scales *Tenor Trombone (E2-F5)*

 $Copyright @\ 2004\ by\ Mark\ Feezell.\ All\ Rights\ Reserved.\ Visit\ www.drfeezell.com\ for\ more\ range-specific\ scale\ sheets.$ 

Copyright © 2004 by Mark Feezell. All Rights Reserved. Visit www.drfeezell.com for more range-specific scale sheets. 14