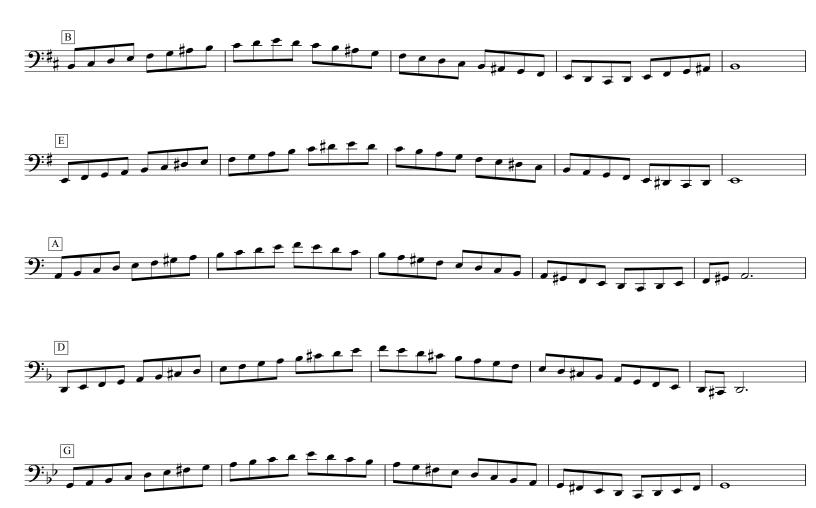

## Natural Minor Scales Bass Trombone (B1-Bb4) DrFeezell.com

 $\begin{tabular}{ll} \textbf{Copyright @ 2004 by Mark Feezell. All Rights Reserved.} & \textbf{Visit www.drfeezell.com for more range-specific scale sheets.} \\ 43 \end{tabular}$ 