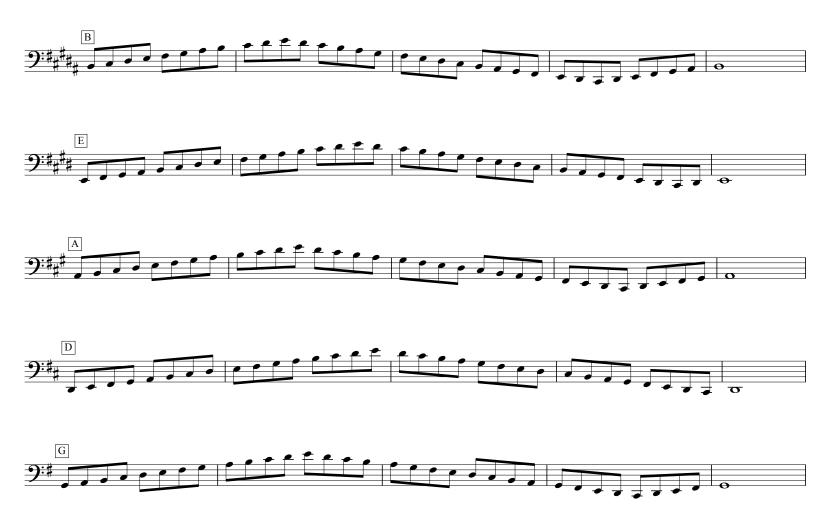

### Natural Minor Scales DrFeezell.com Bass Trombone (C2-F4)

 $\begin{tabular}{ll} \textbf{Copyright @ 2004 by Mark Feezell. All Rights Reserved.} & \textbf{Visit www.drfeezell.com for more range-specific scale sheets.} \\ & 35 \end{tabular}$ 

Copyright © 2004 by Mark Feezell. All Rights Reserved. Visit www.drfeezell.com for more range-specific scale sheets. 36