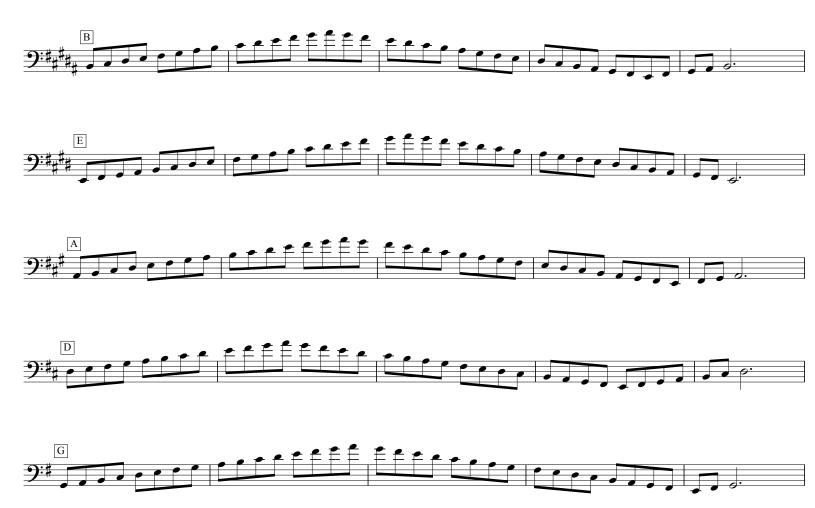

### Natural Minor Scales

Tenor Trombone (E2-Bb4)

 $\begin{tabular}{ll} \textbf{Copyright @ 2004 by Mark Feezell. All Rights Reserved.} & \textbf{Visit www.drfeezell.com for more range-specific scale sheets.} \\ 19 \end{tabular}$ 