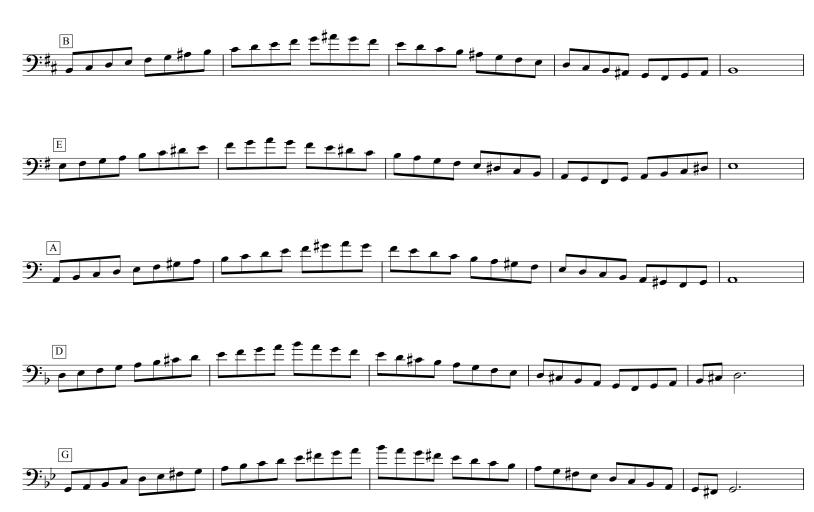

### Harmonic Minor Scales *Tenor Trombone (E2-F5)*

 $Copyright @\ 2004\ by\ Mark\ Feezell.\ All\ Rights\ Reserved.\ Visit\ www.drfeezell.com\ for\ more\ range-specific\ scale\ sheets.$ 

Copyright © 2004 by Mark Feezell. All Rights Reserved. Visit www.drfeezell.com for more range-specific scale sheets. 14