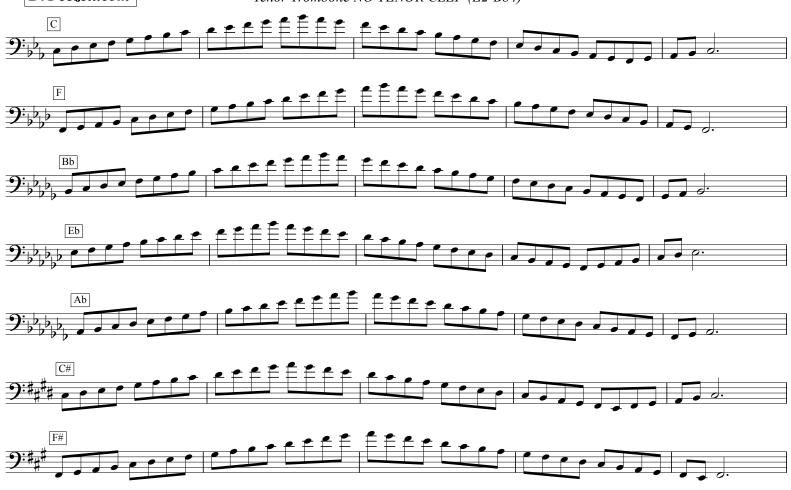

### Natural Minor Scales DrFeezell.com Bass Trombone (C2-F4)

 $\begin{tabular}{ll} \textbf{Copyright @ 2004 by Mark Feezell. All Rights Reserved.} & \textbf{Visit www.drfeezell.com for more range-specific scale sheets.} \\ & 35 \end{tabular}$ 