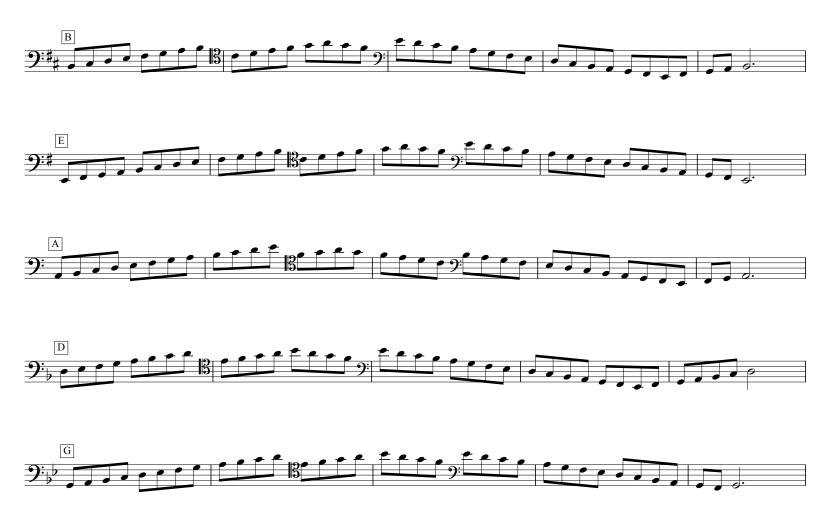

### Natural Minor Scales

Tenor Trombone (E2-Bb4)

 $\begin{tabular}{ll} \textbf{Copyright @ 2004 by Mark Feezell. All Rights Reserved.} & \textbf{Visit www.drfeezell.com for more range-specific scale sheets.} \\ 19 \end{tabular}$ 