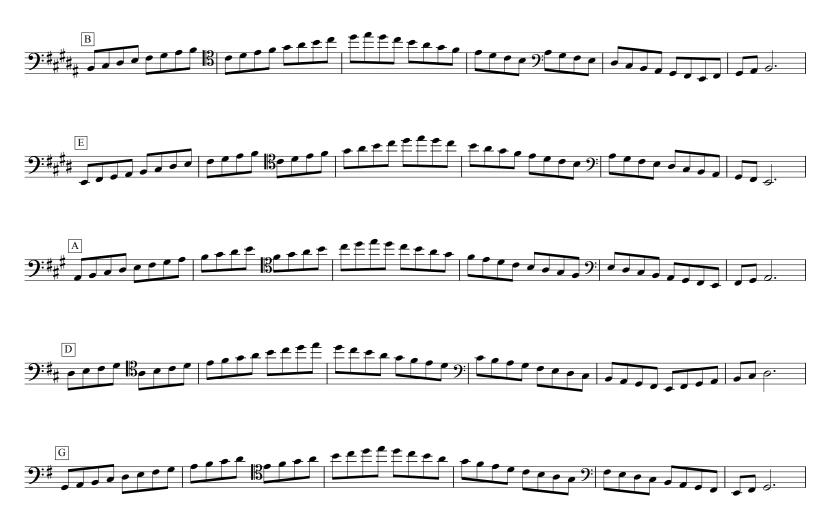

## Melodic Minor Scales Tenor Trombone NO TENOR CLEF (F2-Bb4) F Physical Scales Tenor Trombone No Tenor Clef (F2-Bb4) The state of the

Copyright © 2004 by Mark Feezell. All Rights Reserved. Visit www.drfeezell.com for more range-specific scale sheets.