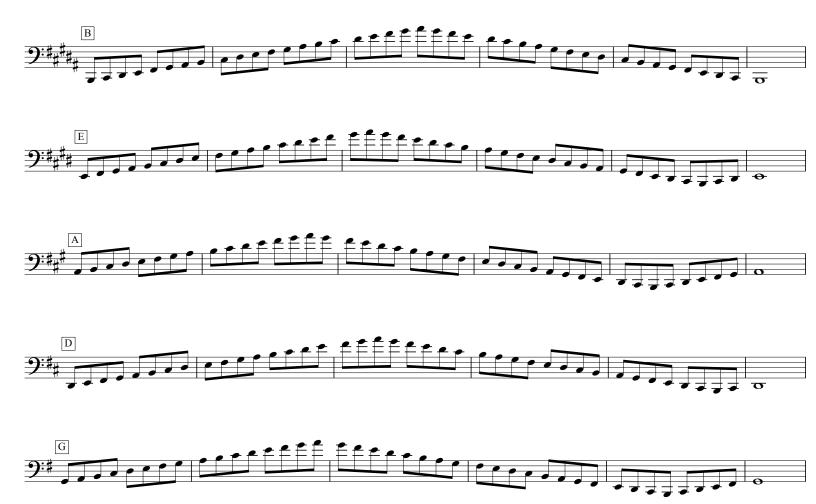

# Melodic Minor Scales Bass Trombone (B1-Bb4) Physical Scales (B1-Bb4)

 $\begin{tabular}{ll} \textbf{Copyright @ 2004 by Mark Feezell. All Rights Reserved.} & \textbf{Visit www.drfeezell.com for more range-specific scale sheets.} \\ & 47 \end{tabular}$ 