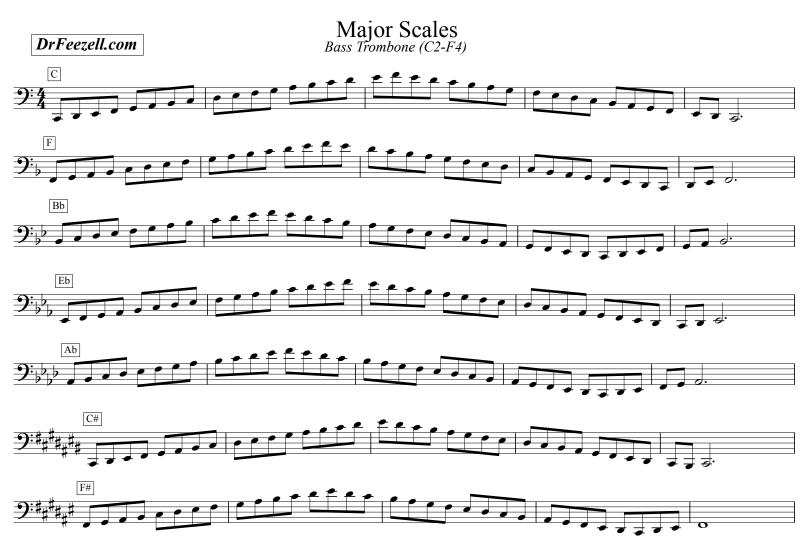

### Natural Minor Scales DrFeezell.com Bass Trombone (C2-F4)

 $\begin{tabular}{ll} \textbf{Copyright @ 2004 by Mark Feezell. All Rights Reserved.} & \textbf{Visit www.drfeezell.com for more range-specific scale sheets.} \\ & 35 \end{tabular}$ 