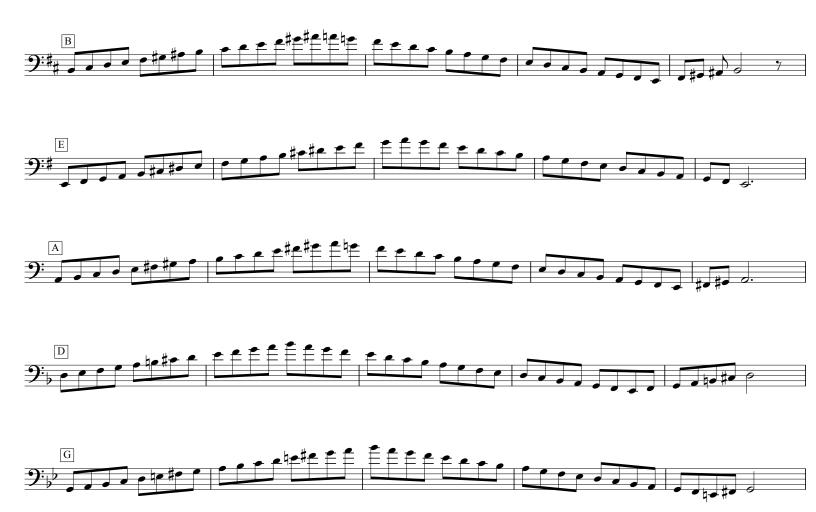

# Melodic Minor Scales Bass Trombone (B1-Bb4) Physical Scales (B1-Bb4)

 $\begin{tabular}{ll} \textbf{Copyright @ 2004 by Mark Feezell. All Rights Reserved.} & \textbf{Visit www.drfeezell.com for more range-specific scale sheets.} \\ & 47 \end{tabular}$ 