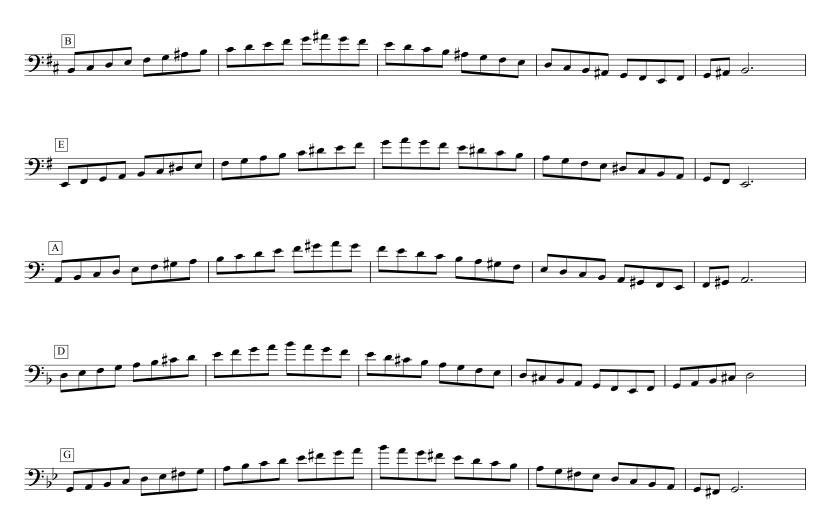

## Harmonic Minor Scales Bass Trombone (B1-Bb4)

 $\begin{tabular}{ll} \textbf{Copyright @ 2004 by Mark Feezell. All Rights Reserved.} & \textbf{Visit www.drfeezell.com for more range-specific scale sheets.} \\ & 45 \end{tabular}$ 