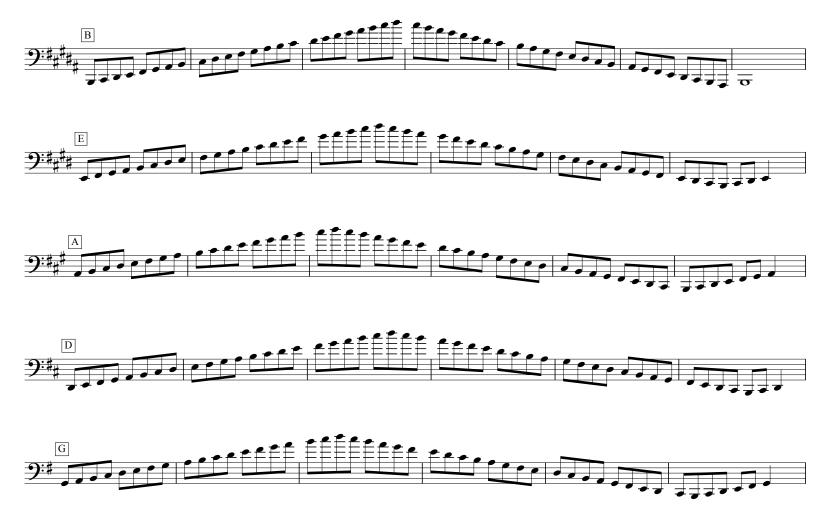

## Natural Minor Scales Bassoon NO TENOR CLEF (Bb1-Bb4)

 $\begin{tabular}{ll} \textbf{Copyright @ 2004 by Mark Feezell. All Rights Reserved.} & \textbf{Visit www.drfeezell.com for more range-specific scale sheets.} \\ & 32 \end{tabular}$ 