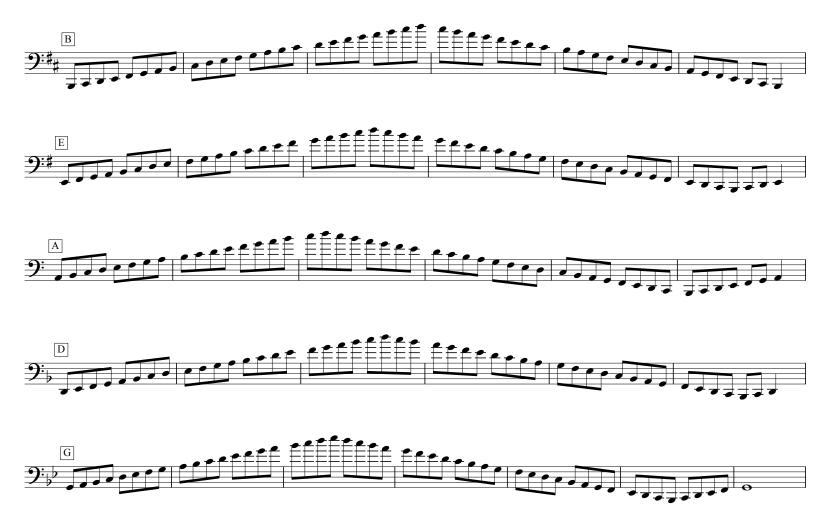

# Melodic Minor Scales Bassoon (Bb1-Bb4) E The base of the base o

 $\begin{tabular}{ll} \textbf{Copyright @ 2004 by Mark Feezell. All Rights Reserved.} & \textbf{Visit www.drfeezell.com for more range-specific scale sheets.} \\ 28 \\ \end{tabular}$ 