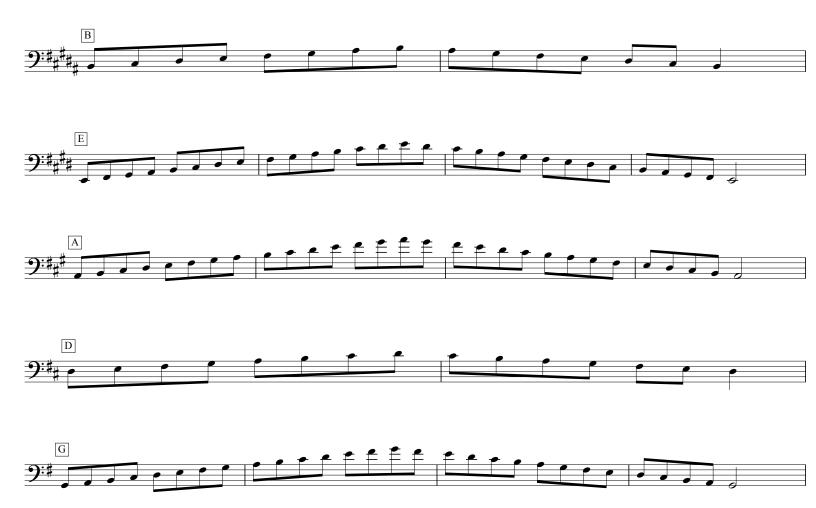

# Major Scales Saxophone (Range: Bb3-F6)

Copyright © 2004 by Mark Feezell. All Rights Reserved. Visit www.drfeezell.com for more range-specific scale sheets.