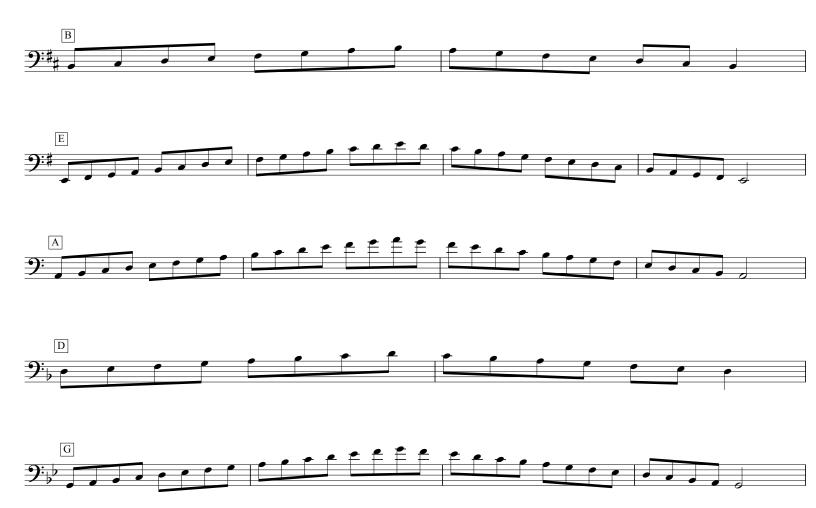

## Natural Minor Scales Saxophone (Range: Bb3-F6)

Copyright © 2004 by Mark Feezell. All Rights Reserved. Visit www.drfeezell.com for more range-specific scale sheets.

Copyright © 2004 by Mark Feezell. All Rights Reserved. Visit www.drfeezell.com for more range-specific scale sheets. 12