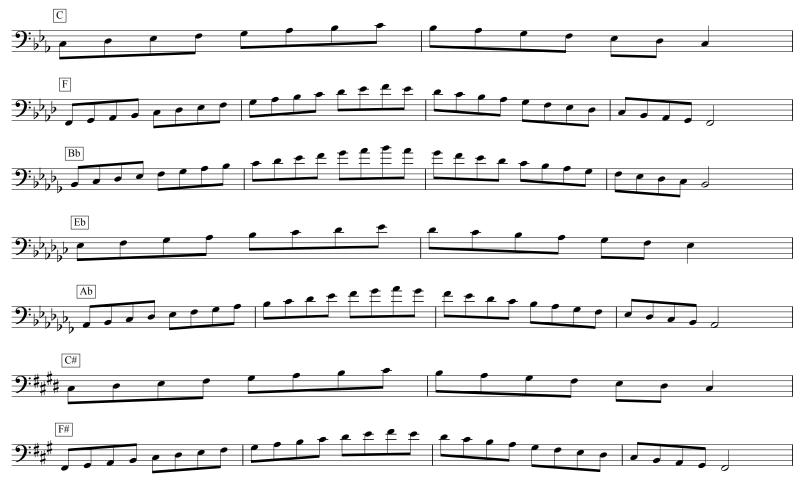

# Major Scales Saxophone (Range: Bb3-F6)

Copyright © 2004 by Mark Feezell. All Rights Reserved. Visit www.drfeezell.com for more range-specific scale sheets.