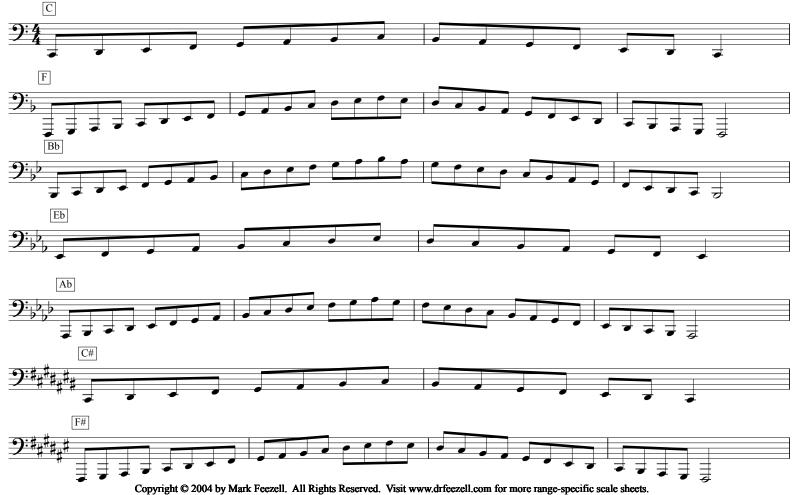

## Natural Minor Scales Saxophone (Range: Bb3-F6)

Copyright © 2004 by Mark Feezell. All Rights Reserved. Visit www.drfeezell.com for more range-specific scale sheets.

Copyright © 2004 by Mark Feezell. All Rights Reserved. Visit www.drfeezell.com for more range-specific scale sheets. 12