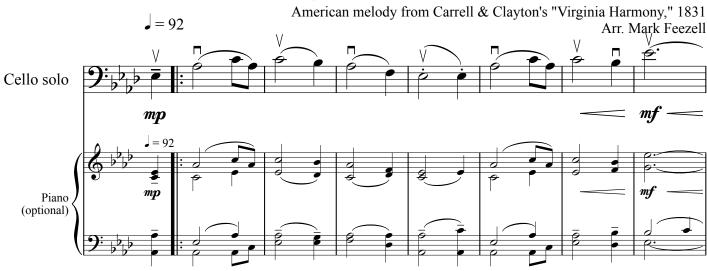

The top melody line may be omitted from the optional piano part if desired.

The top melody line may be omitted from the optional piano part if desired.