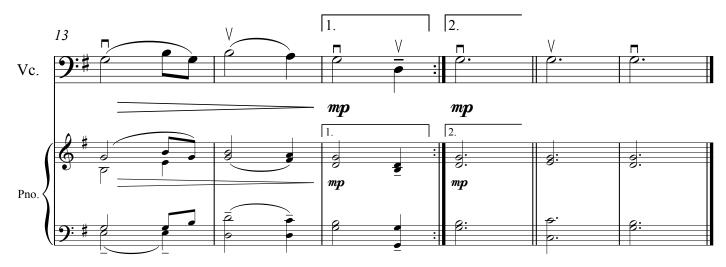

The top melody line may be omitted from the optional piano part if desired.

The top melody line may be omitted from the optional piano part if desired.

Amazing Grace Easy arrangement in ALL 12 keys

The top melody line may be omitted from the optional piano part if desired.