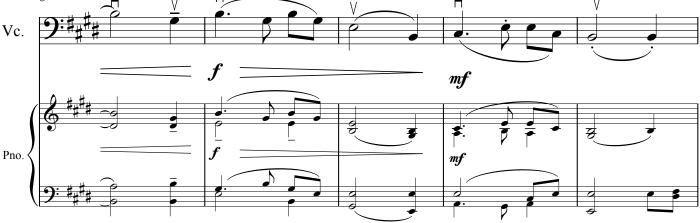

The top melody line may be omitted from the optional piano part if desired.

The top melody line may be omitted from the optional piano part if desired.

Amazing Grace Easy arrangement in ALL 12 keys

The top melody line may be omitted from the optional piano part if desired.