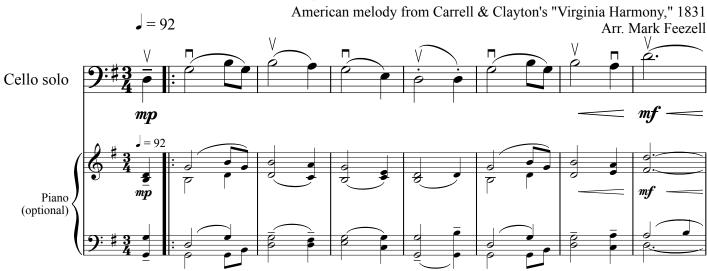

The top melody line may be omitted from the optional piano part if desired.

The top melody line may be omitted from the optional piano part if desired.

The top melody line may be omitted from the optional piano part if desired.