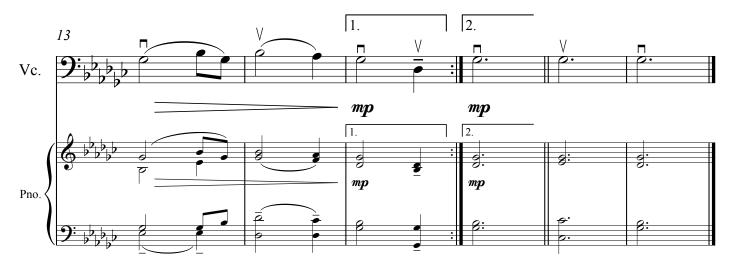

The top melody line may be omitted from the optional piano part if desired.

The top melody line may be omitted from the optional piano part if desired.