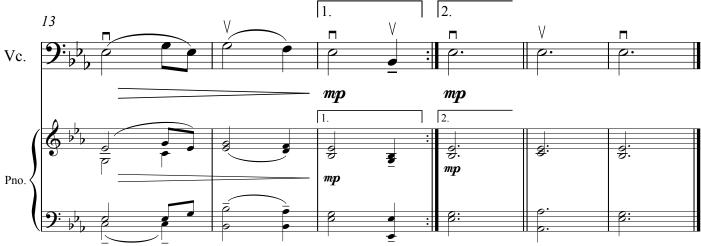

The top melody line may be omitted from the optional piano part if desired.

The top melody line may be omitted from the optional piano part if desired.

The top melody line may be omitted from the optional piano part if desired.