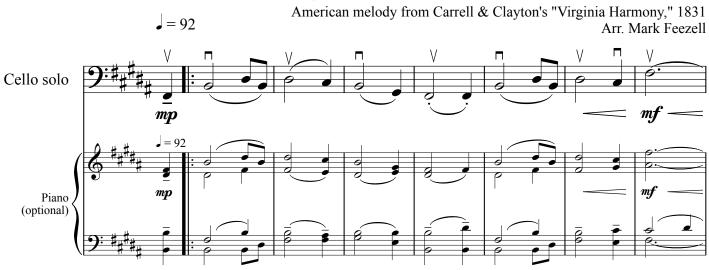

The top melody line may be omitted from the optional piano part if desired.

The top melody line may be omitted from the optional piano part if desired.

The top melody line may be omitted from the optional piano part if desired.