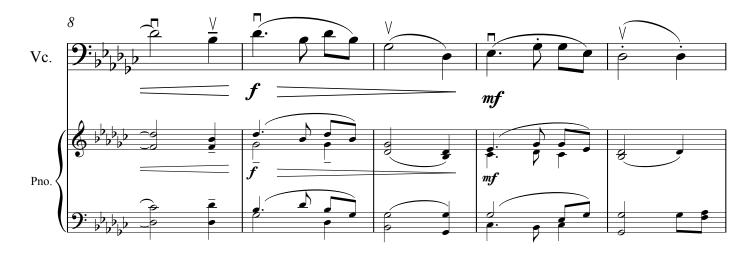

The top melody line may be omitted from the optional piano part if desired.

The top melody line may be omitted from the optional piano part if desired.

Amazing Grace Easy arrangement in ALL 12 keys

The top melody line may be omitted from the optional piano part if desired.