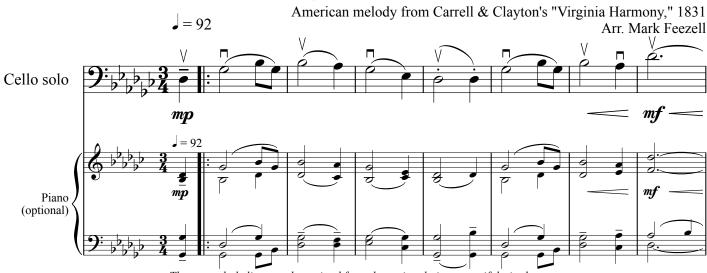

The top melody line may be omitted from the optional piano part if desired.

The top melody line may be omitted from the optional piano part if desired.

The top melody line may be omitted from the optional piano part if desired.