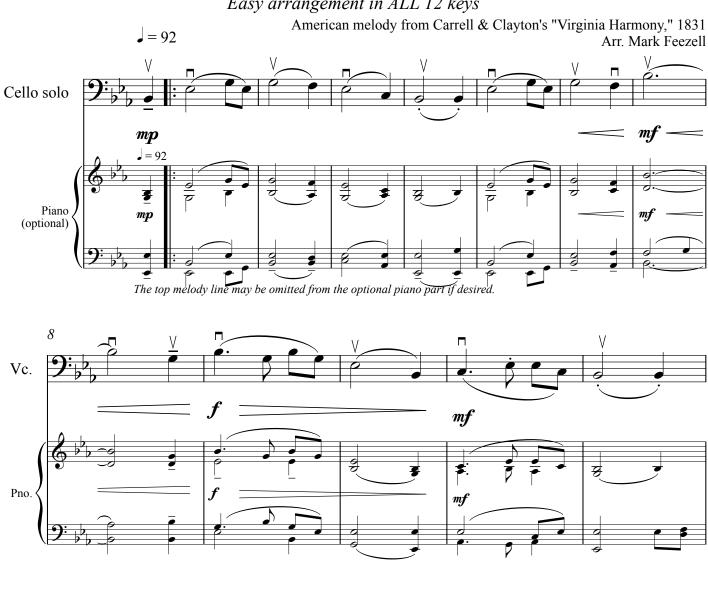

The top melody line may be omitted from the optional piano part if desired.

The top melody line may be omitted from the optional piano part if desired.

The top melody line may be omitted from the optional piano part if desired.