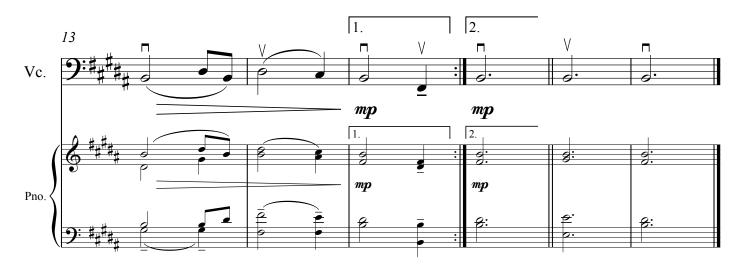

The top melody line may be omitted from the optional piano part if desired.

The top melody line may be omitted from the optional piano part if desired.