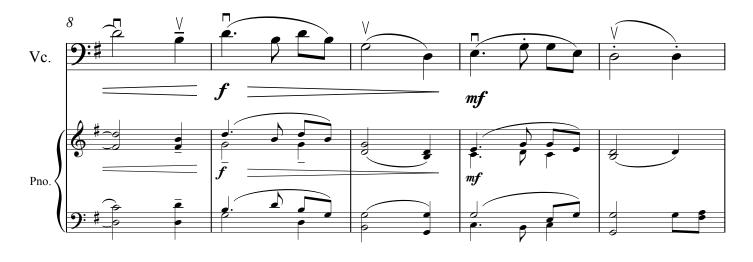

The top melody line may be omitted from the optional piano part if desired.

The top melody line may be omitted from the optional piano part if desired.

The top melody line may be omitted from the optional piano part if desired.