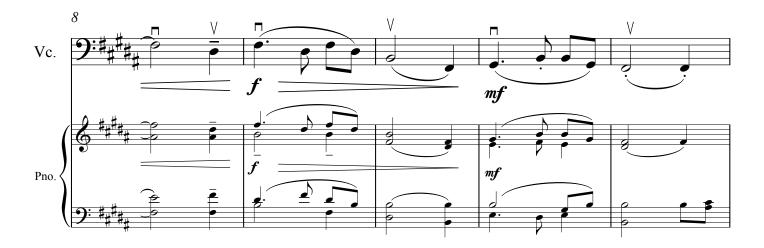

The top melody line may be omitted from the optional piano part if desired.

The top melody line may be omitted from the optional piano part if desired.

Amazing Grace Easy arrangement in ALL 12 keys

The top melody line may be omitted from the optional piano part if desired.