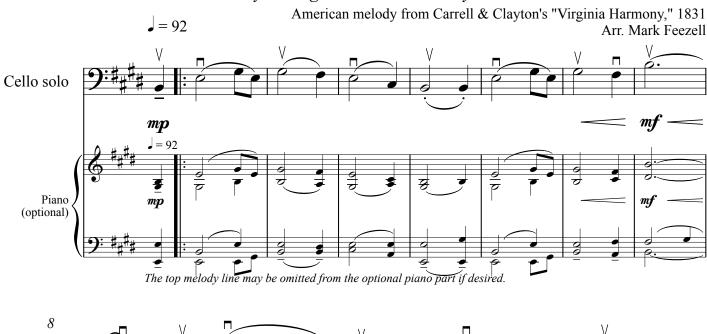

The top melody line may be omitted from the optional piano part if desired.

The top melody line may be omitted from the optional piano part if desired.

Amazing Grace Easy arrangement in ALL 12 keys

The top melody line may be omitted from the optional piano part if desired.