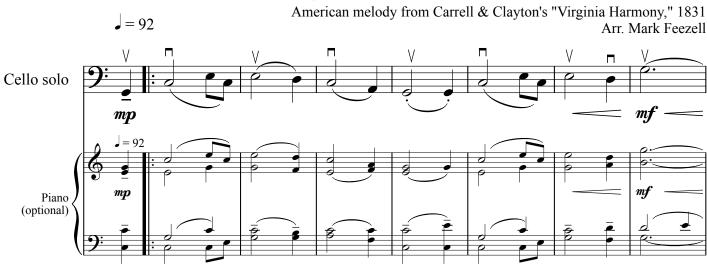

The top melody line may be omitted from the optional piano part if desired.

The top melody line may be omitted from the optional piano part if desired.

The top melody line may be omitted from the optional piano part if desired.