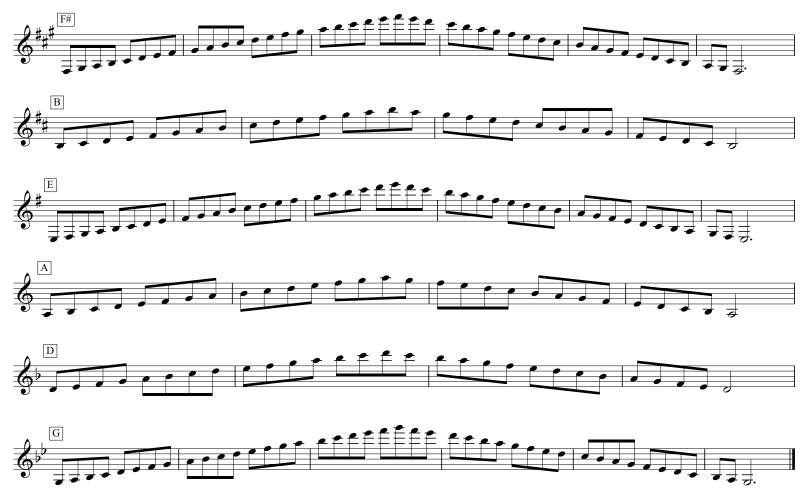

## Natural Minor Scales Clarinet (Range: E3-G6)

 $Copyright @\ 2004\ by\ Mark\ Feezell.\ All\ Rights\ Reserved.\ Visit\ www. drfeezell.com\ for\ more\ range-specific\ scale\ sheets.$ 

Copyright © 2004 by Mark Feezell. All Rights Reserved. Visit www.drfeezell.com for more range-specific scale sheets.