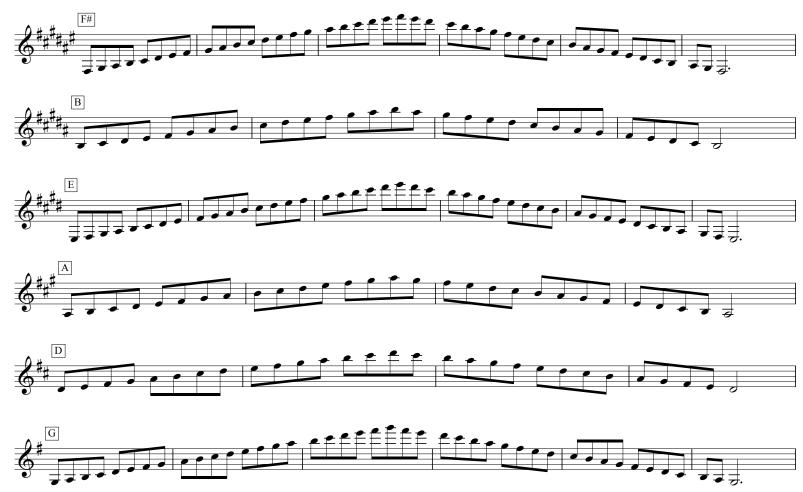

## Major Scales Clarinet (Range: E3-G6)

 $Copyright @\ 2004\ by\ Mark\ Feezell.\ All\ Rights\ Reserved.\ Visit\ www. drfeezell. com\ for\ more\ range-specific\ scale\ sheets.$ 

Copyright © 2004 by Mark Feezell. All Rights Reserved. Visit www.drfeezell.com for more range-specific scale sheets.