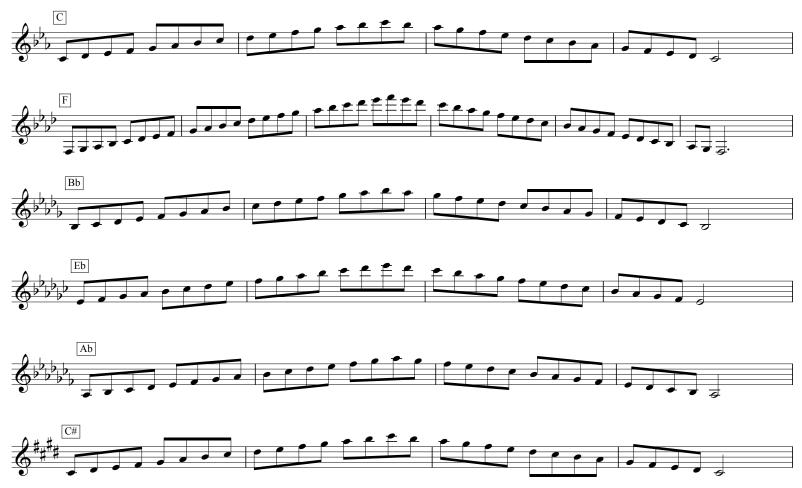

## Natural Minor Scales Clarinet (Range: E3-G6)

 $Copyright @\ 2004\ by\ Mark\ Feezell.\ All\ Rights\ Reserved.\ Visit\ www. drfeezell.com\ for\ more\ range-specific\ scale\ sheets.$ 

Copyright © 2004 by Mark Feezell. All Rights Reserved. Visit www.drfeezell.com for more range-specific scale sheets.