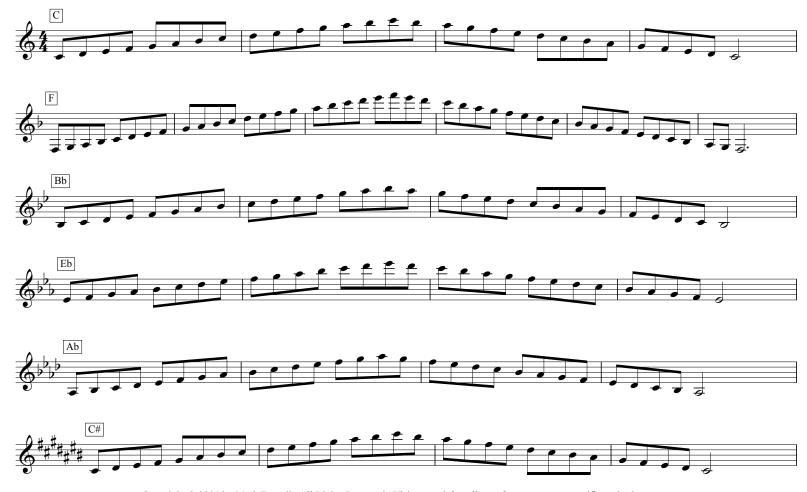

## Major Scales Clarinet (Range: E3-G6)

 $Copyright @\ 2004\ by\ Mark\ Feezell.\ All\ Rights\ Reserved.\ Visit\ www. drfeezell. com\ for\ more\ range-specific\ scale\ sheets.$ 

Copyright © 2004 by Mark Feezell. All Rights Reserved. Visit www.drfeezell.com for more range-specific scale sheets.