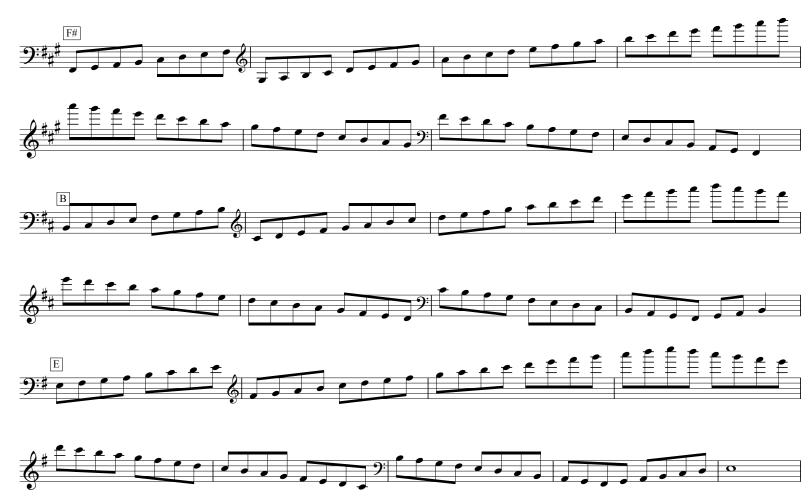

## Natural Minor Scales Marimba F2-C7

 $\begin{tabular}{ll} \textbf{Copyright} @ 2004 \ by \ Mark \ Feezell. \ All \ Rights \ Reserved. \ Visit \ www.drfeezell.com \ for \ more \ range-specific \ scale \ sheets. \ \\ & 5 \end{tabular}$ 

Copyright © 2004 by Mark Feezell. All Rights Reserved. Visit www.drfeezell.com for more range-specific scale sheets.

Copyright © 2004 by Mark Feezell. All Rights Reserved. Visit www.drfeezell.com for more range-specific scale sheets.