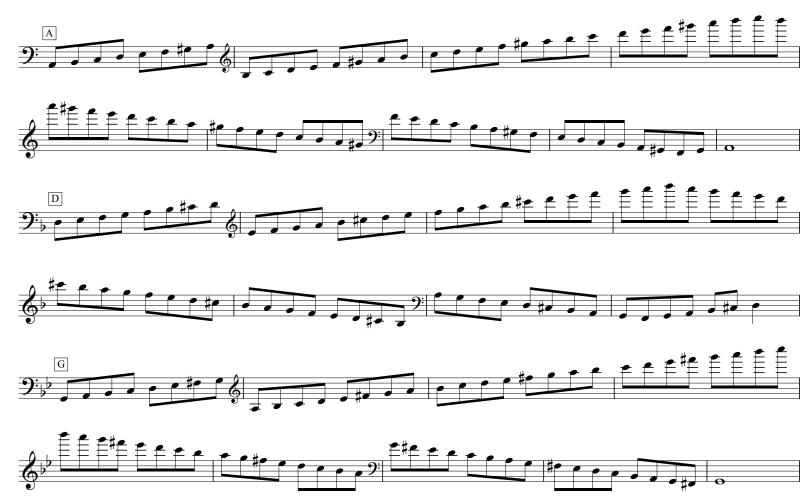

## Natural Minor Scales Marimba F2-C7

 $\begin{tabular}{ll} \textbf{Copyright} @ 2004 \ by \ Mark \ Feezell. \ All \ Rights \ Reserved. \ Visit \ www.drfeezell.com \ for \ more \ range-specific \ scale \ sheets. \ \\ & 5 \end{tabular}$ 

Copyright © 2004 by Mark Feezell. All Rights Reserved. Visit www.drfeezell.com for more range-specific scale sheets.

Copyright © 2004 by Mark Feezell. All Rights Reserved. Visit www.drfeezell.com for more range-specific scale sheets.