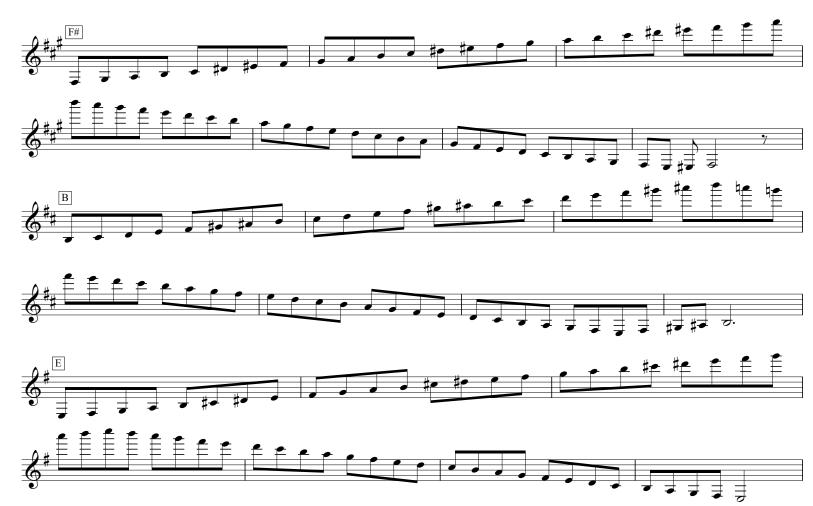

## Natural Minor Scales Bb Clarinet (E3-C7)

 $\begin{tabular}{ll} \textbf{Copyright} @ 2004 \ by \ Mark \ Feezell. \ All \ Rights \ Reserved. \ Visit \ www.drfeezell.com \ for \ more \ range-specific \ scale \ sheets. \ \\ & 5 \end{tabular}$ 

Copyright © 2004 by Mark Feezell. All Rights Reserved. Visit www.drfeezell.com for more range-specific scale sheets.

Copyright © 2004 by Mark Feezell. All Rights Reserved. Visit www.drfeezell.com for more range-specific scale sheets.

Copyright © 2004 by Mark Feezell. All Rights Reserved. Visit www.drfeezell.com for more range-specific scale sheets.