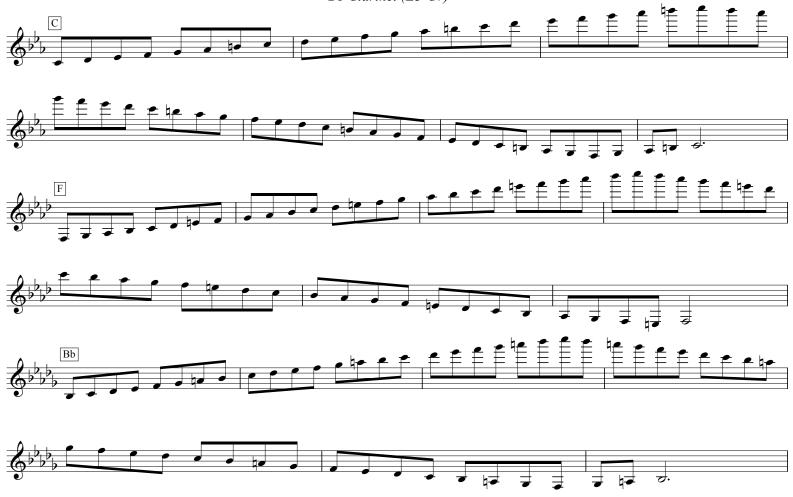

## Natural Minor Scales Bb Clarinet (E3-C7)

 $\begin{tabular}{ll} \textbf{Copyright} @ 2004 \ by \ Mark \ Feezell. \ All \ Rights \ Reserved. \ Visit \ www.drfeezell.com \ for \ more \ range-specific \ scale \ sheets. \ \\ & 5 \end{tabular}$ 