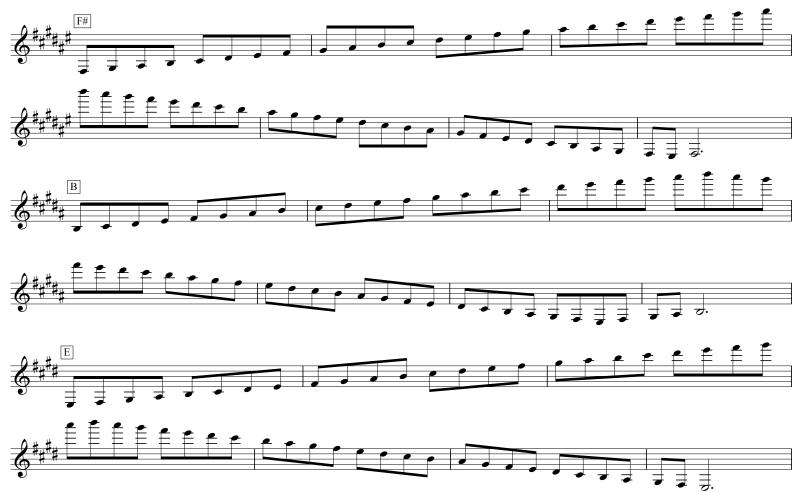

## Natural Minor Scales Bb Clarinet (E3-C7)

 $\begin{tabular}{ll} \textbf{Copyright} @ 2004 \ by \ Mark \ Feezell. \ All \ Rights \ Reserved. \ Visit \ www.drfeezell.com \ for \ more \ range-specific \ scale \ sheets. \ \\ & 5 \end{tabular}$ 

Copyright © 2004 by Mark Feezell. All Rights Reserved. Visit www.drfeezell.com for more range-specific scale sheets.

Copyright © 2004 by Mark Feezell. All Rights Reserved. Visit www.drfeezell.com for more range-specific scale sheets.

Copyright © 2004 by Mark Feezell. All Rights Reserved. Visit www.drfeezell.com for more range-specific scale sheets.