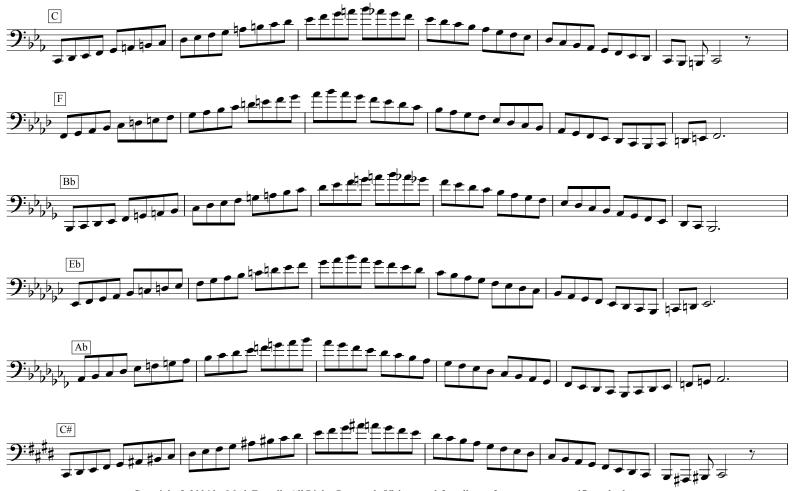

## Natural Minor Scales Bassoon NO TENOR CLEF (Bb1-Bb4)

 $\begin{tabular}{ll} \textbf{Copyright} @ 2004 \ by \ Mark \ Feezell. \ All \ Rights \ Reserved. \ Visit \ www.drfeezell.com \ for \ more \ range-specific \ scale \ sheets. \ & 3 \end{tabular}$ 

Copyright © 2004 by Mark Feezell. All Rights Reserved. Visit www.drfeezell.com for more range-specific scale sheets.