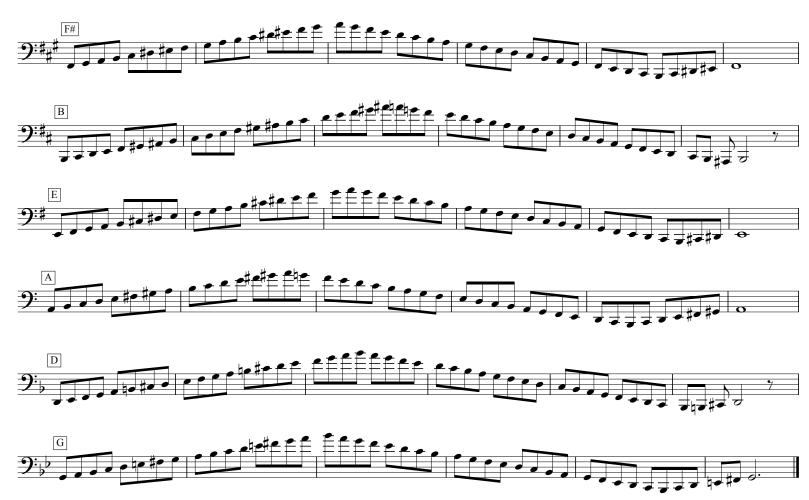

## Natural Minor Scales Bassoon NO TENOR CLEF (Bb1-Bb4)

 $\begin{tabular}{ll} \textbf{Copyright} @ 2004 \ by \ Mark \ Feezell. \ All \ Rights \ Reserved. \ Visit \ www.drfeezell.com \ for \ more \ range-specific \ scale \ sheets. \ & 3 \end{tabular}$ 

Copyright © 2004 by Mark Feezell. All Rights Reserved. Visit www.drfeezell.com for more range-specific scale sheets.