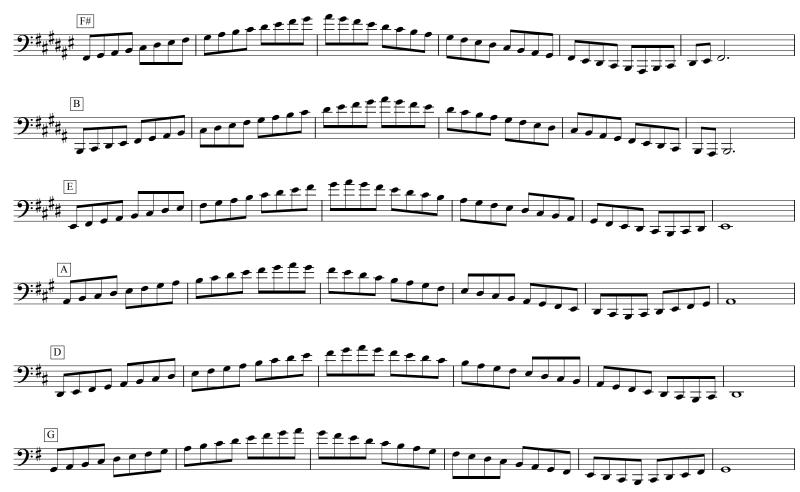

## Natural Minor Scales Bassoon NO TENOR CLEF (Bb1-Bb4)

 $\begin{tabular}{ll} \textbf{Copyright} @ 2004 \ by \ Mark \ Feezell. \ All \ Rights \ Reserved. \ Visit \ www.drfeezell.com \ for \ more \ range-specific \ scale \ sheets. \ & 3 \end{tabular}$ 

Copyright © 2004 by Mark Feezell. All Rights Reserved. Visit www.drfeezell.com for more range-specific scale sheets.