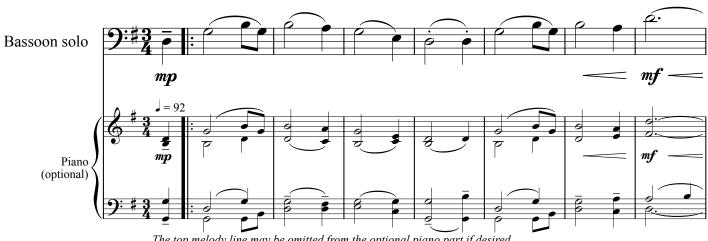

J = 92

The top melody line may be omitted from the optional piano part if desired.

The top melody line may be omitted from the optional piano part if desired.

The top melody line may be omitted from the optional piano part if desired.