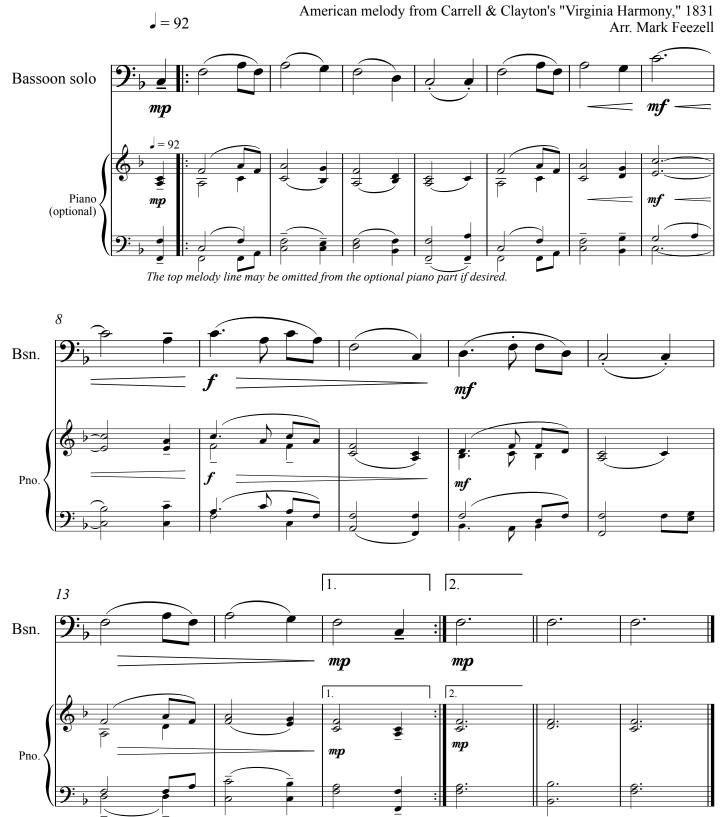

J = 92

American melody from Carrell & Clayton's "Virginia Harmony," 1831

Arr. Mark Feezell

The top melody line may be omitted from the optional piano part if desired.