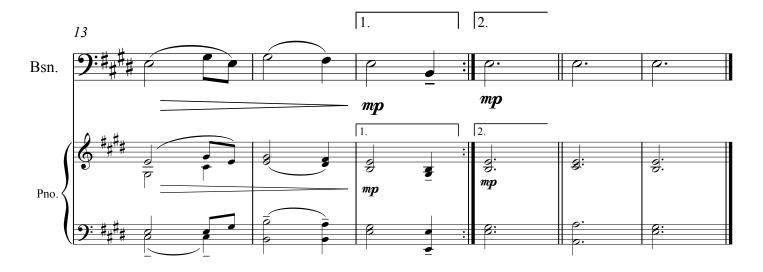

J = 92

The top melody line may be omitted from the optional piano part if desired.

The top melody line may be omitted from the optional piano part if desired.

The top melody line may be omitted from the optional piano part if desired.