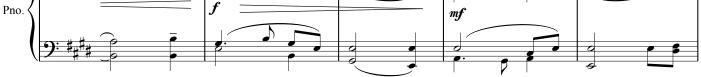

J = 92

The top melody line may be omitted from the optional piano part if desired.

The top melody line may be omitted from the optional piano part if desired.

The top melody line may be omitted from the optional piano part if desired.