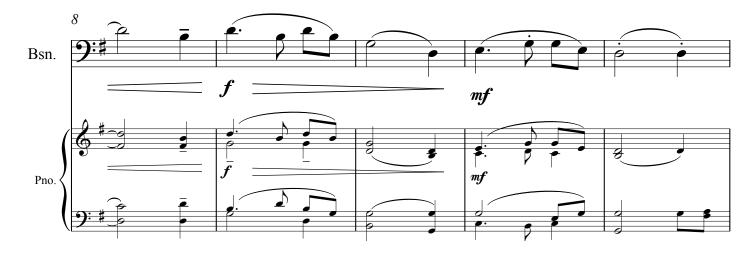

J = 92

The top melody line may be omitted from the optional piano part if desired.

The top melody line may be omitted from the optional piano part if desired.

The top melody line may be omitted from the optional piano part if desired.