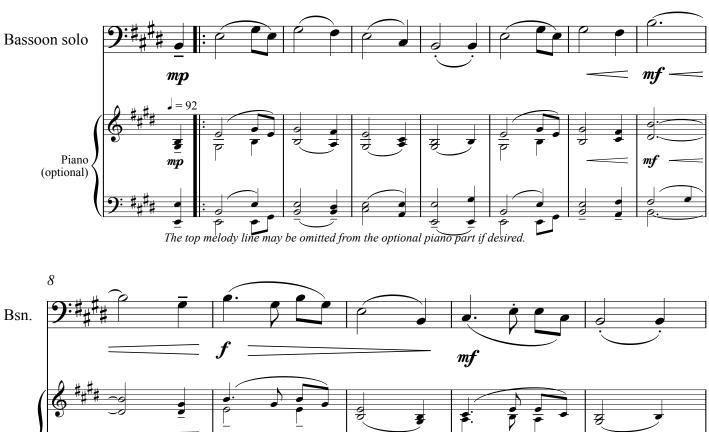

J = 92

The top melody line may be omitted from the optional piano part if desired.

The top melody line may be omitted from the optional piano part if desired.

The top melody line may be omitted from the optional piano part if desired.