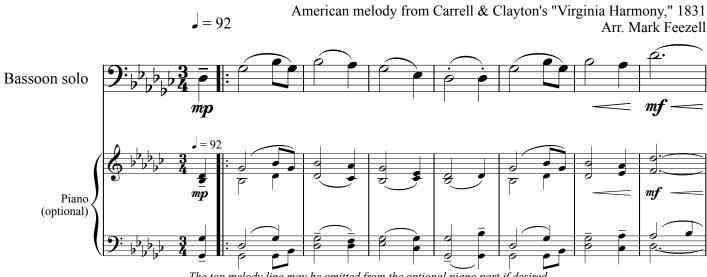

Amazing Grace Easy arrangement in ALL 12 keys

= 92

American melody from Carrell & Clayton's "Virginia Harmony," 1831 Arr. Mark Feezell

The top melody line may be omitted from the optional piano part if desired.

Amazing Grace Easy arrangement in ALL 12 keys

*=* 92

American melody from Carrell & Clayton's "Virginia Harmony," 1831 Arr. Mark Feezell

The top melody line may be omitted from the optional piano part if desired.

Amazing Grace Easy arrangement in ALL 12 keys

**-**=92

American melody from Carrell & Clayton's "Virginia Harmony," 1831 Arr. Mark Feezell

The top melody line may be omitted from the optional piano part if desired.

J = 92

American melody from Carrell & Clayton's "Virginia Harmony," 1831

Arr. Mark Feezell

The top melody line may be omitted from the optional piano part if desired.