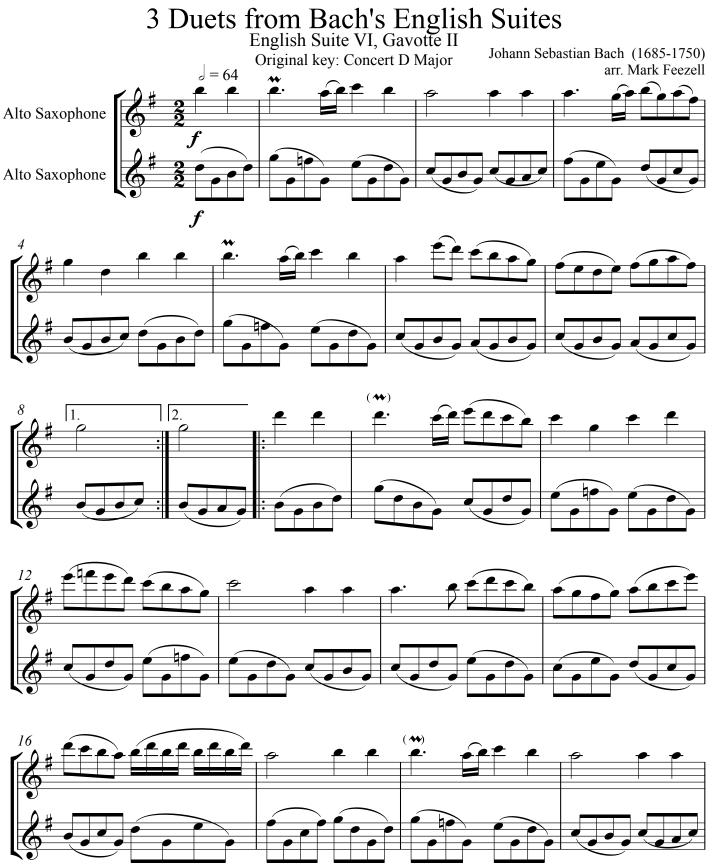

## 3 Duets from J.S. Bach's English Suites Johann Sebastian Bach (1685-1750)

These duets are drawn from the English suites of Johann Sebastian Bach (1685-1750). Bach wrote the English suites (BWV 806-811) after 1715. Some pieces may be transposed; original keys are indicated before each piece. I have included tempi and initial dynamics these are only suggestions.

In order to maintain a "cleaner" appearance, I have included the original ornament symbols, rather than writing out the ornaments. A number of websites include descriptions of Baroque ornaments.

These pieces are *not* intended to function as a single composition, as the original tonal relationships of the suites have been removed. I suggest that they be enjoyed as individual movements.