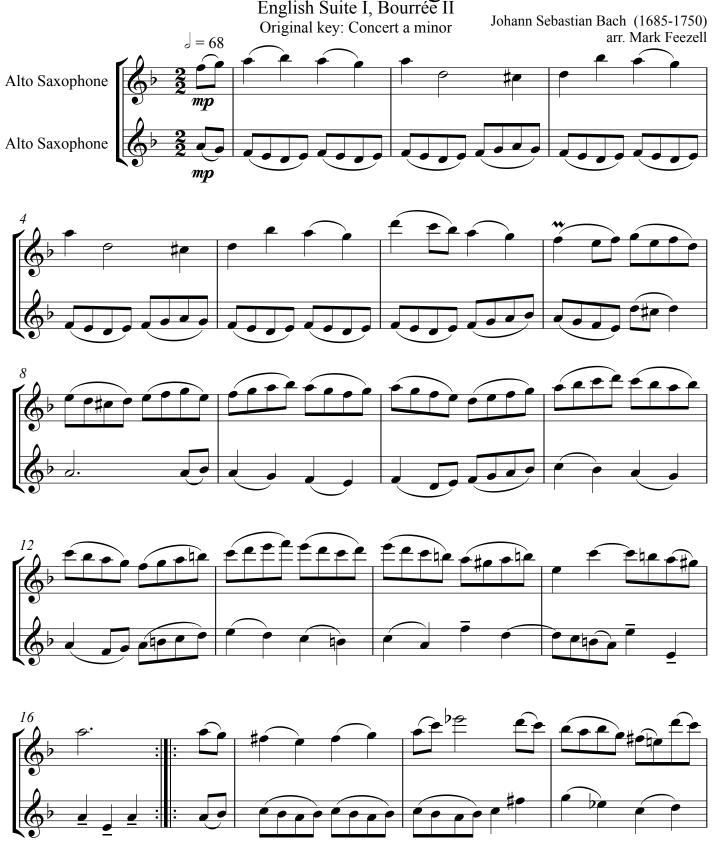

## 3 Duets from Bach's English Suites English Suite I, Bourrée II

Don't copy this illegally. Instead, help a fellow musician - get a legit copy FREE at drfeezell.com. Thank you for your honesty. Arrangement copyright © 2006 by Mark Feezell. All Rights Reserved. Visit drfeezell.com for more FREE sheet music.