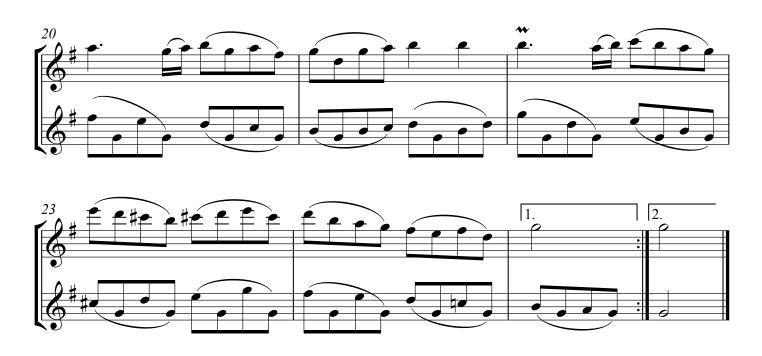

## 3 Duets from J.S. Bach's English Suites Johann Sebastian Bach (1685-1750)

These duets are drawn from the English suites of Johann Sebastian Bach (1685-1750). Bach wrote the English suites (BWV 806-811) after 1715. Some pieces may be transposed; original keys are indicated before each piece. I have included tempi and initial dynamics these are only suggestions.

In order to maintain a "cleaner" appearance, I have included the original ornament symbols, rather than writing out the ornaments. A number of websites include descriptions of Baroque ornaments.

These pieces are *not* intended to function as a single composition, as the original tonal relationships of the suites have been removed. I suggest that they be enjoyed as individual movements.